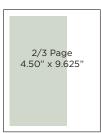

## **Print Advertising Sizes**

Full Page 7.00" x 9.625" Bleed: 8.625" x 11.125" \*

1/3-Page Vertical 2.25" x 9.75"

Junior Spread Bleed: 17.25" x 5.375" \*