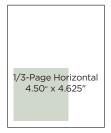

## **Print Advertising Sizes**

Full Page 7.00" x 9.625" Bleed: 8.625" x 11.125" \*

1/3-Page Vertical 2.25" x 9.75"

Junior Spread Bleed: 17.25" x 5.375" \*