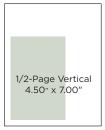

## **Print Advertising Sizes**

Full Page 7.00" x 9.625" Bleed: 8.625" x 11.125" \*

1/3-Page Vertical 2.25" x 9.75"

Junior Spread Bleed: 17.25" x 5.375" \*