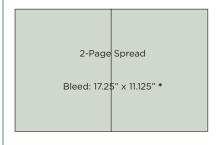

## **Print Advertising Sizes**

Full Page 7.00" x 9.625" Bleed: 8.625" x 11.125" \*

1/3-Page Vertical 2.25" x 9.75"

Junior Spread Bleed: 17.25" x 5.375" \*