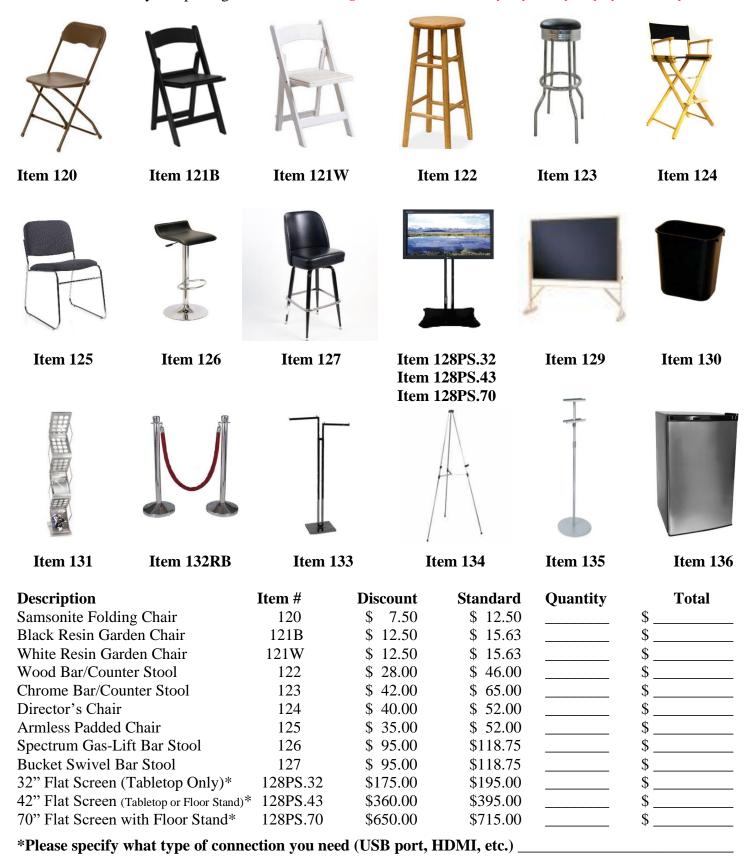

## Section III: Miscellaneous Booth Items

The below items are standard items that can be rented for your booth space. We have many other items available to rent, such as staging, lighting, audio-visual products, etc. For any specific needs, please contact our office for availability and pricing. (Please use the images below as reference only. Styles may vary by availability.)

# Section III: Miscellaneous Booth Items Continued

| 4'x8' Velcro Board               | 129   | \$171.00 | \$213.75 | <br>\$ |
|----------------------------------|-------|----------|----------|--------|
| Wastebasket with Liner           | 130   | \$ 10.50 | \$ 12.75 | <br>\$ |
| Zig-Zag Literature Rack          | 131   | \$ 85.00 | \$106.25 | <br>\$ |
| 2 Chrome Stanchions wVelvet Rope | 132RB | \$ 52.00 | \$ 68.00 | <br>\$ |
| Bag Stand                        | 133   | \$ 42.00 | \$ 56.80 | <br>\$ |
| Chrome Easel                     | 134   | \$ 25.00 | \$ 31.25 | <br>\$ |
| Double Sign Holder               | 135   | \$ 65.00 | \$ 81.25 | <br>\$ |
| Mini Refrigerator                | 136   | \$142.00 | \$153.72 | <br>\$ |