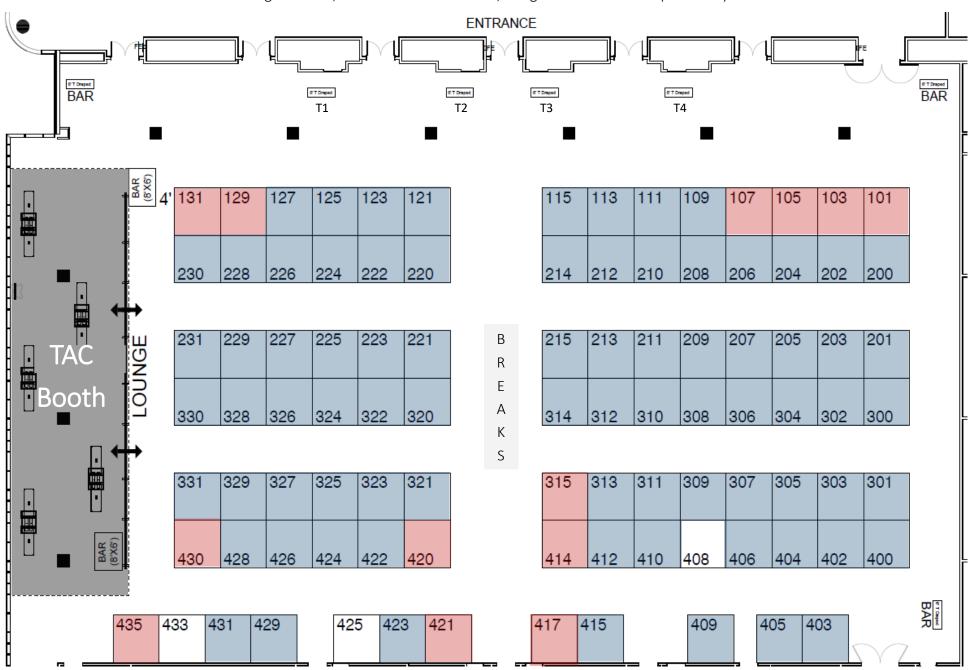

## Texas Association of Counties Legislative Conference

August 29-31, 2023 — Fairmont Austin, Congressional Ballroom (3rd Floor)

| Booth # | Company                                     |
|---------|---------------------------------------------|
| 101     |                                             |
| 103     |                                             |
| 105     |                                             |
| 107     |                                             |
| 109     | Traylor & Associates                        |
| 111     | Traylor & Associates                        |
| 113     | Linebarger Goggan Blair & Sampson, LLP      |
| 115     | Linebarger Goggan Blair & Sampson, LLP      |
| 121     | i3 Verticals                                |
| 123     | i3 Verticals                                |
| 125     | Perdue, Brandon, Fielder, Collins & Mott    |
| 127     | Perdue, Brandon, Fielder, Collins & Mott    |
| 129     |                                             |
|         |                                             |
| 131     |                                             |
| 200     | A-Lert Roof Systems                         |
| 201     | DRC Emergency Services, LLC/SLS             |
| 202     | Compact Construction Company                |
| 203     | Purchasing Cooperative of America           |
| 204     | Compact Construction Company                |
| 205     | AIB, Inc.                                   |
| 206     | Tidal Basin                                 |
| 207     | Paylt                                       |
| 208     | Rackspace Technology                        |
| 209     | Texas County and District Retirement System |
| 210     | Advanced Drainage Systems                   |
| 211     | Texas A&M Engineering Extension Service     |
| 212     | Records Consultants, Inc.                   |
| 213     | Texas A&M Engineering Extension Service     |
| 214     | Local Government Solutions                  |
|         |                                             |
| 215     | Vanir Construction Management, Inc.         |
| 220     | Brightspeed                                 |
| 221     | PARS                                        |

| Booth # | Company                                                                      |
|---------|------------------------------------------------------------------------------|
| 222     | Techbundle                                                                   |
| 223     | Qmatic                                                                       |
| 224     | Texas General Land Office                                                    |
| 225     | Abilene Convention and Visitors Bureau                                       |
| 226     | Brinkley Sargent Wiginton Architects                                         |
| 227     | Bobcat of Dallas                                                             |
| 228     | Fidlar Technologies                                                          |
| 229     | Diamond Mowers                                                               |
| 230     | National Association of Counties                                             |
| 231     | TEXSAR                                                                       |
| 300     | iDocket.com                                                                  |
| 301     | Texas Historical Commission                                                  |
| 302     | CGL Companies LLC                                                            |
|         |                                                                              |
| 303     | Teague Nall and Perkins, Inc.                                                |
| 304     | Gov-Pay                                                                      |
| 305     | Professional Bondsmen of Texas                                               |
| 306     | Goldsmith Solutions                                                          |
| 307     | Texas Department of Information Resources                                    |
| 308     | ENVIROTX - Roadway and Site Solutions                                        |
| 309     | Tyler Technologies                                                           |
| 310     | Freese and Nichols                                                           |
| 311     | SAFE-D                                                                       |
| 312     | Kofile Technologies                                                          |
| 212     | DEC                                                                          |
| 313     | DEC<br>Vofile Technologies                                                   |
| 314     | Kofile Technologies                                                          |
| 315     | Homer Enterprises                                                            |
| 320     | Hamer Enterprises                                                            |
| 321     | Halff Associates, Inc.                                                       |
| 322     | Southwest Transplant Alliance Transline (Centerline, Trantex, Florida Trans- |
| 323     | cor)                                                                         |
| 324     | Closner Equipment Company                                                    |
| 325     | Integrated Prescription Management                                           |

| _       | -                                    |
|---------|--------------------------------------|
| Booth # | , ,                                  |
| 326     | Records Consultants, Inc.            |
| 327     | Spindlemedia                         |
| 328     | Certified Payments by Deluxe         |
| 329     | Gerloff Company, Inc.                |
| 330     | Nationwide Retirement Solutions      |
| 331     | BuyBoard                             |
| 400     | United Ag & Turf                     |
| 402     | EIKON Consulting Group               |
| 403     | The Gift Solution                    |
| 404     | VR Systems, Inc.                     |
| 405     | The Gift Solution                    |
| 406     | Correctional Solutions Group         |
| 408     |                                      |
|         | Langford Community Management Ser-   |
| 409     | vices                                |
| 410     | Level 5 Architecture                 |
| 412     | Texas SmartBuy Membership, Texas CPA |
| 414     |                                      |
| 415     | Government Window                    |
| 417     |                                      |
| 420     |                                      |
| 421     |                                      |
| 422     | Airrosti Rehab Centers               |
| 423     | COMPU-DATA International, LLC        |
|         |                                      |
| 424     | ZOLL Medical Corporation             |
| 425     |                                      |
| 426     | BIS Consulting                       |
| 428     | HOK Architects                       |
| 429     | JPCA of Texas                        |
| 430     |                                      |
| 424     | Facility Took Compiess Land          |
| 431     | Enviro Tech Services, Inc            |
| 433     |                                      |
| 435     |                                      |