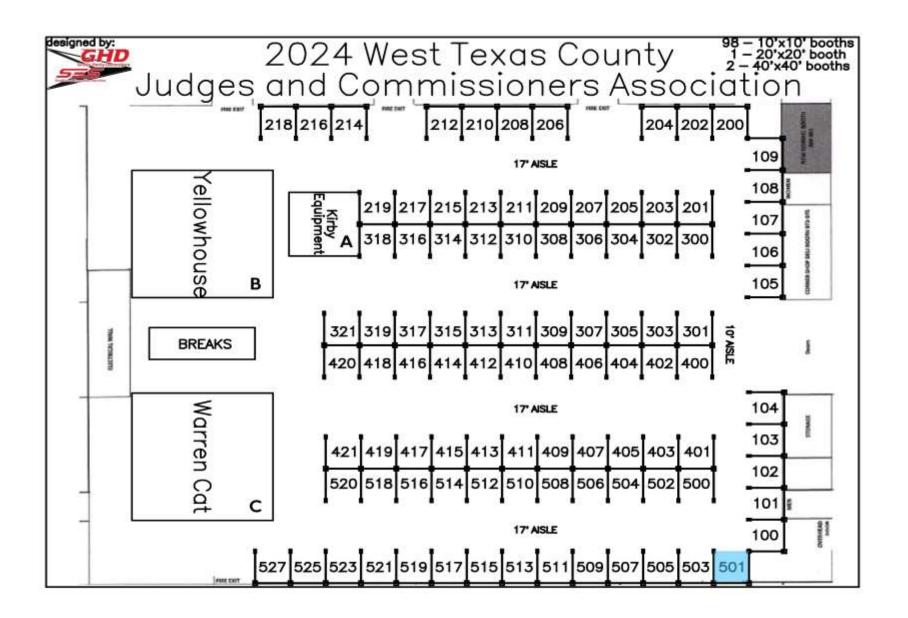

| Company Name                              | <b>Booth Number</b> |
|-------------------------------------------|---------------------|
| Texas Commission on Environmental Quality | 100                 |
| Bee Equipment Sales                       | 101                 |
| Texas A&M Engineering Extension Service   | 102                 |
| Terra Pave                                | 103                 |
| County Progress                           | 104                 |
| Trane Commercial Services                 | 105                 |
| Welch State Bank                          | 106                 |
| Purple Wave Auction                       | 107                 |
| Computer Transition Services, Inc.        | 108                 |
| ATMAX Equipment Co.                       | 109                 |
| Centurion Planning & Design               | 200                 |
| Wright Asphalt Products Company           | 201.203             |
| The Railroad Yard                         | 202                 |
| Five G Security                           | 204                 |
| GrantWorks, Inc.                          | 205                 |
| BIS Digital, Inc.                         | 206                 |
| Perdue, Brandon, Fielder, Collins & Mott  | 207                 |
| Level 5 Architecture                      | 208                 |
| Cimline/Durapatcher                       | 209                 |
| SAFE-D                                    | 210                 |
| Qmatic                                    | 211                 |
| Goldsmith Solutions                       | 212                 |
| Kofile Technologies                       | 213                 |
| Burns Architecture, LLC                   | 214                 |
| Ergon Asphalt & Emulsions, Inc.           | 215                 |
| M&R Roofing                               | 216                 |
| Resound Networks                          | 217                 |
| Abilene Convention and Visitors Bureau    | 218                 |
| PowerCurve Inc.                           | 219                 |
| Nextlink Internet                         | 300                 |
| Linebarger Goggan Blair & Sampson, LLP    | 301                 |
| Butler-Cohen Design + Build               | 302                 |

| Alpha Order                            | <b>Booth Number</b> |  |
|----------------------------------------|---------------------|--|
| Abilene Convention and Visitors Bureau | 218                 |  |
| Advanced Drainage Systems              | 410                 |  |
| A-Lert Roof Systems                    | 305                 |  |
| American National Leasing Company      | 306                 |  |
| Arrow-Magnolia International, Inc      | 515                 |  |
| ATMAX Equipment Co.                    | 109                 |  |
| Avel eCare, LLC                        | 505                 |  |
| Bee Equipment Sales                    | 101                 |  |
| BG Chemical                            | 512                 |  |
| BIS Digital, Inc.                      | 206                 |  |
| Bruckner Truck Sales                   | 308                 |  |
| Burns Architecture, LLC                | 214                 |  |
| Butler-Cohen Design + Build            | 302                 |  |
| BuyBoard                               | 519                 |  |
| C.M. Company Auctions                  | 409                 |  |
| Centurion Planning & Design            | 200                 |  |
| Cimline/Durapatcher                    | 209                 |  |
| Compact Construction Company           | 506.508             |  |
| Computer Transition Services, Inc.     | 108                 |  |
| County Progress                        | 104                 |  |
| Diamond Mowers                         | 404                 |  |
| East Texas Truck Systems               | 514                 |  |
| eBONDS                                 | 516                 |  |
| eCourtDate                             | 421                 |  |
| Enviro Tech Services, Inc              | 509                 |  |
| ENVIROTX - Roadway and Site Solutions  | 310                 |  |
| Ergon Asphalt & Emulsions, Inc.        | 215                 |  |
| Five G Security                        | 204                 |  |
| Freese and Nichols                     | 413                 |  |
| Goldsmith Solutions                    | 212                 |  |
| GrantWorks, Inc.                       | 205                 |  |
| Guardian Security Solutions, LC        | 407                 |  |

| Texas Political Subdivisions             | 303 |
|------------------------------------------|-----|
| LIOV Analista ata                        |     |
| HOK Architects                           | 304 |
| A-Lert Roof Systems                      | 305 |
| American National Leasing Company        | 306 |
| Southern Tire Mart                       | 307 |
| Bruckner Truck Sales                     | 308 |
| Vulcan Materials                         | 309 |
| ENVIROTX - Roadway and Site Solutions    | 310 |
| Security Benefit                         | 311 |
| The PlayWell Group, Inc.                 | 312 |
| Holt Truck Centers                       | 313 |
| Visionality                              | 314 |
| VR Systems, Inc.                         | 315 |
| Teague Nall and Perkins, Inc.            | 316 |
| Vialytics                                | 317 |
| Kirby-Smith Machinery                    | 318 |
| Texas Association of Counties            | 319 |
| Texas Association of Counties            | 321 |
| NextEra Energy Resources                 | 400 |
| McCreary, Veselka, Bragg & Allen, PC     | 401 |
| Perma-Patch                              | 402 |
| TxLAP - University of Texas at Arlington | 403 |
| Diamond Mowers                           | 404 |
| Komatsu Architecture                     | 405 |
| Tiger Corporation                        | 406 |
| Guardian Security Solutions, LC          | 407 |
| Railroad Commission of Texas             | 408 |
| C.M. Company Auctions                    | 409 |
| Advanced Drainage Systems                | 410 |
| R-3 CC LLC                               | 411 |
| ROMCO Equipment                          | 412 |
| Freese and Nichols                       | 413 |
| iDocket.com                              | 414 |

| K&L Supply       523         Kirby-Smith Machinery       318         Kofile Technologies       213         Komatsu Architecture       405         Level 5 Architecture       208         Linebarger Goggan Blair & Sampson, LLP       301         Lubbock Grader Blade       521         M&R Roofing       216         McCreary, Veselka, Bragg & Allen, PC       401         National Association of Counties       502         NextEra Energy Resources       400         Nextlink Internet       300         P2 Emulsions       503         Parsons Roofing       525         Perdue, Brandon, Fielder, Collins & Mott       207         Perma-Patch       402         PowerCurve Inc.       219         Prime Source Roofing       504         Purple Wave Auction       107         Qmatic       211         R-3 CC LLC       411         Railroad Commission of Texas       408         Resound Networks       217         Rock Asphalt       517         ROMCO Equipment       412         SAFE-D       210         SecureTech Systems, Inc       510 | HOK Architects                           | 304 |
|--------------------------------------------------------------------------------------------------------------------------------------------------------------------------------------------------------------------------------------------------------------------------------------------------------------------------------------------------------------------------------------------------------------------------------------------------------------------------------------------------------------------------------------------------------------------------------------------------------------------------------------------------------------------------------------------------------------------------------------------------------------------------------------------------------------------------------------------------------------------------------------------------------------------------------------------------------------------------------------------------------------------------------------------------------------|------------------------------------------|-----|
| K&L Supply       523         Kirby-Smith Machinery       318         Kofile Technologies       213         Komatsu Architecture       405         Level 5 Architecture       208         Linebarger Goggan Blair & Sampson, LLP       301         Lubbock Grader Blade       521         M&R Roofing       216         McCreary, Veselka, Bragg & Allen, PC       401         National Association of Counties       502         NextEra Energy Resources       400         Nextlink Internet       300         P2 Emulsions       503         Parsons Roofing       525         Perdue, Brandon, Fielder, Collins & Mott       207         Perma-Patch       402         PowerCurve Inc.       219         Prime Source Roofing       504         Purple Wave Auction       107         Qmatic       211         R-3 CC LLC       411         Railroad Commission of Texas       408         Resound Networks       217         Rock Asphalt       517         ROMCO Equipment       412         SAFE-D       210         SecureTech Systems, Inc       510 | Holt Truck Centers                       | 313 |
| Kirby-Smith Machinery Kirby-Smith Machinery Kofile Technologies Komatsu Architecture Level 5 Architecture Linebarger Goggan Blair & Sampson, LLP Lubbock Grader Blade M&R Roofing McCreary, Veselka, Bragg & Allen, PC National Association of Counties NextEra Energy Resources NextIink Internet P2 Emulsions Parsons Roofing Perdue, Brandon, Fielder, Collins & Mott Perma-Patch PowerCurve Inc. Prime Source Roofing Purple Wave Auction Qmatic R-3 CC LLC Railroad Commission of Texas Resound Networks Resound Networks Resound Networks Resound Cequipment SAFE-D SecureTech Systems, Inc Source Roofing Source Roofing RodC Equipment SAFE-D SecureTech Systems, Inc                                                                                                                                                                                                                                                                                                                                                                                | iDocket.com                              | 414 |
| Kirby-Smith Machinery  Kofile Technologies  Komatsu Architecture  Level 5 Architecture  Linebarger Goggan Blair & Sampson, LLP  Lubbock Grader Blade  M&R Roofing  McCreary, Veselka, Bragg & Allen, PC  National Association of Counties  NextEra Energy Resources  NextInk Internet  300  P2 Emulsions  Parsons Roofing  Perdue, Brandon, Fielder, Collins & Mott  Perma-Patch  PowerCurve Inc.  Prime Source Roofing  Purple Wave Auction  Qmatic  R-3 CC LLC  Railroad Commission of Texas  Resound Networks  Resound Networks  ROMCO Equipment  SAFE-D  SecureTech Systems, Inc  208  213  Auo  Auo  405  406  507  407  408  409  409  400  400  401  401  402  403  404  406  407  407  408  409  409  409  409  400  400  400                                                                                                                                                                                                                                                                                                                        | K&L Supply                               | 523 |
| Kofile Technologies  Komatsu Architecture  Level 5 Architecture  Linebarger Goggan Blair & Sampson, LLP  Lubbock Grader Blade  M&R Roofing  McCreary, Veselka, Bragg & Allen, PC  National Association of Counties  NextEra Energy Resources  NextIlink Internet  P2 Emulsions  Parsons Roofing  Perdue, Brandon, Fielder, Collins & Mott  Perma-Patch  PowerCurve Inc.  Prime Source Roofing  Purple Wave Auction  Qmatic  R-3 CC LLC  Railroad Commission of Texas  Resound Networks  Rook Asphalt  ROMCO Equipment  SAFE-D  SecureTech Systems, Inc  208  Sampson, LLP  301  301  402  403  404  405  405  406  407  407  408  408  409  409  409  409  409  409                                                                                                                                                                                                                                                                                                                                                                                          | Kirby-Smith Machinery                    | 318 |
| Komatsu Architecture405Level 5 Architecture208Linebarger Goggan Blair & Sampson, LLP301Lubbock Grader Blade521M&R Roofing216McCreary, Veselka, Bragg & Allen, PC401National Association of Counties502NextEra Energy Resources400Nextlink Internet300P2 Emulsions503Parsons Roofing525Perdue, Brandon, Fielder, Collins & Mott207Perma-Patch402PowerCurve Inc.219Prime Source Roofing504Purple Wave Auction107Qmatic211R-3 CC LLC411Railroad Commission of Texas408Resound Networks217Rock Asphalt517ROMCO Equipment412SAFE-D210SecureTech Systems, Inc510                                                                                                                                                                                                                                                                                                                                                                                                                                                                                                   | Kirby-Smith Machinery                    | А   |
| Level 5 Architecture  Linebarger Goggan Blair & Sampson, LLP  Jubbock Grader Blade  M&R Roofing  McCreary, Veselka, Bragg & Allen, PC  National Association of Counties  NextEra Energy Resources  Nextlink Internet  208  Parsons Roofing  Perdue, Brandon, Fielder, Collins & Mott  Perma-Patch  PowerCurve Inc.  Prime Source Roofing  Purple Wave Auction  Qmatic  R-3 CC LLC  Railroad Commission of Texas  Resound Networks  Resound Networks  ROMCO Equipment  SAFE-D  SecureTech Systems, Inc  Sola  209  301  302  403  404  405  406  407  407  408  408  409  409  409  409  409  409                                                                                                                                                                                                                                                                                                                                                                                                                                                             | Kofile Technologies                      | 213 |
| Linebarger Goggan Blair & Sampson, LLP Lubbock Grader Blade  M&R Roofing  McCreary, Veselka, Bragg & Allen, PC National Association of Counties  NextEra Energy Resources  NextIink Internet  P2 Emulsions  Parsons Roofing  Perdue, Brandon, Fielder, Collins & Mott  Perma-Patch  PowerCurve Inc.  Prime Source Roofing  Purple Wave Auction  Qmatic  R-3 CC LLC  Railroad Commission of Texas  Resound Networks  Resound Networks  Rook Asphalt  ROMCO Equipment  SAFE-D  SecureTech Systems, Inc  101  216  240  301  240  401  402  403  404  406  507  407  408  408  408  408  408  408  507  508  509  509  509  509  509  509  509                                                                                                                                                                                                                                                                                                                                                                                                                  | Komatsu Architecture                     | 405 |
| Lubbock Grader Blade 521  M&R Roofing 216  McCreary, Veselka, Bragg & Allen, PC 401  National Association of Counties 502  NextEra Energy Resources 400  Nextlink Internet 300  P2 Emulsions 503  Parsons Roofing 525  Perdue, Brandon, Fielder, Collins & Mott 207  Perma-Patch 402  PowerCurve Inc. 219  Prime Source Roofing 504  Purple Wave Auction 107  Qmatic 211  R-3 CC LLC 411  Railroad Commission of Texas 408  Resound Networks 217  ROMCO Equipment 510  SecureTech Systems, Inc 510                                                                                                                                                                                                                                                                                                                                                                                                                                                                                                                                                           | Level 5 Architecture                     | 208 |
| M&R Roofing  McCreary, Veselka, Bragg & Allen, PC  National Association of Counties  NextEra Energy Resources  Nextlink Internet  200  P2 Emulsions  Parsons Roofing  Perdue, Brandon, Fielder, Collins & Mott  Perma-Patch  PowerCurve Inc.  Prime Source Roofing  Purple Wave Auction  Qmatic  R-3 CC LLC  Railroad Commission of Texas  Resound Networks  Resound Networks  Resound Networks  ROMCO Equipment  SAFE-D  SecureTech Systems, Inc  401  402  403  404  405  406  407  408  408  408  408  408  408  507  508  509  509  509  509  509  509  509                                                                                                                                                                                                                                                                                                                                                                                                                                                                                              | Linebarger Goggan Blair & Sampson, LLP   | 301 |
| McCreary, Veselka, Bragg & Allen, PC National Association of Counties  NextEra Energy Resources  Nextlink Internet  P2 Emulsions  P3 Emulsions  Parsons Roofing  Perdue, Brandon, Fielder, Collins & Mott  Perma-Patch  PowerCurve Inc.  Prime Source Roofing  Purple Wave Auction  Qmatic  R-3 CC LLC  Railroad Commission of Texas  Resound Networks  Resound Networks  ROMCO Equipment  SAFE-D  SecureTech Systems, Inc  400  401  402  403  404  405  407  407  408  408  409  409  409  409  401  401  402  401  402  403  404  406  407  407  408  408  408  408  408  408                                                                                                                                                                                                                                                                                                                                                                                                                                                                             | Lubbock Grader Blade                     | 521 |
| National Association of Counties  NextEra Energy Resources  Nextlink Internet  300 P2 Emulsions  Parsons Roofing  Perdue, Brandon, Fielder, Collins & Mott  Perma-Patch  PowerCurve Inc.  Prime Source Roofing  Purple Wave Auction  Qmatic  R-3 CC LLC  Railroad Commission of Texas  Resound Networks  Resound Networks  Rook Asphalt  ROMCO Equipment  SAFE-D  SecureTech Systems, Inc  500  400  400  401  402  402  403  404  405  406  407  408  408  408  408  408  408  408                                                                                                                                                                                                                                                                                                                                                                                                                                                                                                                                                                          | M&R Roofing                              | 216 |
| NextEra Energy Resources400Nextlink Internet300P2 Emulsions503Parsons Roofing525Perdue, Brandon, Fielder, Collins & Mott207Perma-Patch402PowerCurve Inc.219Prime Source Roofing504Purple Wave Auction107Qmatic211R-3 CC LLC411Railroad Commission of Texas408Resound Networks217Rock Asphalt517ROMCO Equipment412SAFE-D210SecureTech Systems, Inc510                                                                                                                                                                                                                                                                                                                                                                                                                                                                                                                                                                                                                                                                                                         | McCreary, Veselka, Bragg & Allen, PC     | 401 |
| Nextlink Internet 300 P2 Emulsions 503 Parsons Roofing 525 Perdue, Brandon, Fielder, Collins & Mott 207 Perma-Patch 402 PowerCurve Inc. 219 Prime Source Roofing 504 Purple Wave Auction 107 Qmatic 211 R-3 CC LLC 411 Railroad Commission of Texas 408 Resound Networks 217 Rock Asphalt 517 ROMCO Equipment 412 SAFE-D 210 SecureTech Systems, Inc 510                                                                                                                                                                                                                                                                                                                                                                                                                                                                                                                                                                                                                                                                                                     | National Association of Counties         | 502 |
| P2 Emulsions Parsons Roofing Perdue, Brandon, Fielder, Collins & Mott Perma-Patch PowerCurve Inc. Prime Source Roofing Purple Wave Auction Qmatic R-3 CC LLC Railroad Commission of Texas Resound Networks Resound Networks Rock Asphalt ROMCO Equipment SAFE-D SecureTech Systems, Inc S107 S27 SecureTech Systems, Inc S107 SecureTech Systems, Inc                                                                                                                                                                                                                                                                                                                                                                                                                                                                                                                                                                                                                                                                                                        | NextEra Energy Resources                 | 400 |
| Parsons Roofing 525 Perdue, Brandon, Fielder, Collins & Mott 207 Perma-Patch 402 PowerCurve Inc. 219 Prime Source Roofing 504 Purple Wave Auction 107 Qmatic 211 R-3 CC LLC 411 Railroad Commission of Texas 408 Resound Networks 217 Rock Asphalt 517 ROMCO Equipment 412 SAFE-D 210 SecureTech Systems, Inc 510                                                                                                                                                                                                                                                                                                                                                                                                                                                                                                                                                                                                                                                                                                                                            | Nextlink Internet                        | 300 |
| Perdue, Brandon, Fielder, Collins & Mott  Perma-Patch  PowerCurve Inc.  Prime Source Roofing  Purple Wave Auction  Qmatic  R-3 CC LLC  Railroad Commission of Texas  Resound Networks  Resound Networks  Rock Asphalt  ROMCO Equipment  SAFE-D  SecureTech Systems, Inc  207  207  208  207  207  207  207  207                                                                                                                                                                                                                                                                                                                                                                                                                                                                                                                                                                                                                                                                                                                                              | P2 Emulsions                             | 503 |
| Perma-Patch         402           PowerCurve Inc.         219           Prime Source Roofing         504           Purple Wave Auction         107           Qmatic         211           R-3 CC LLC         411           Railroad Commission of Texas         408           Resound Networks         217           Rock Asphalt         517           ROMCO Equipment         412           SAFE-D         210           SecureTech Systems, Inc         510                                                                                                                                                                                                                                                                                                                                                                                                                                                                                                                                                                                               | Parsons Roofing                          | 525 |
| PowerCurve Inc. 219 Prime Source Roofing 504 Purple Wave Auction 107 Qmatic 211 R-3 CC LLC 411 Railroad Commission of Texas 408 Resound Networks 217 Rock Asphalt 517 ROMCO Equipment 412 SAFE-D 210 SecureTech Systems, Inc 510                                                                                                                                                                                                                                                                                                                                                                                                                                                                                                                                                                                                                                                                                                                                                                                                                             | Perdue, Brandon, Fielder, Collins & Mott | 207 |
| PowerCurve Inc.         219           Prime Source Roofing         504           Purple Wave Auction         107           Qmatic         211           R-3 CC LLC         411           Railroad Commission of Texas         408           Resound Networks         217           Rock Asphalt         517           ROMCO Equipment         412           SAFE-D         210           SecureTech Systems, Inc         510                                                                                                                                                                                                                                                                                                                                                                                                                                                                                                                                                                                                                                 | Perma-Patch                              | 402 |
| Prime Source Roofing 504 Purple Wave Auction 107 Qmatic 211 R-3 CC LLC 411 Railroad Commission of Texas 408 Resound Networks 217 Rock Asphalt 517 ROMCO Equipment 412 SAFE-D 210 SecureTech Systems, Inc 510                                                                                                                                                                                                                                                                                                                                                                                                                                                                                                                                                                                                                                                                                                                                                                                                                                                 |                                          | 501 |
| Purple Wave Auction 107 Qmatic 211 R-3 CC LLC 411 Railroad Commission of Texas 408 Resound Networks 217 Rock Asphalt 517 ROMCO Equipment 412 SAFE-D 210 SecureTech Systems, Inc 510                                                                                                                                                                                                                                                                                                                                                                                                                                                                                                                                                                                                                                                                                                                                                                                                                                                                          | PowerCurve Inc.                          | 219 |
| Qmatic211R-3 CC LLC411Railroad Commission of Texas408Resound Networks217Rock Asphalt517ROMCO Equipment412SAFE-D210SecureTech Systems, Inc510                                                                                                                                                                                                                                                                                                                                                                                                                                                                                                                                                                                                                                                                                                                                                                                                                                                                                                                 | Prime Source Roofing                     | 504 |
| R-3 CC LLC  Railroad Commission of Texas  Resound Networks  Rock Asphalt  ROMCO Equipment  SAFE-D  SecureTech Systems, Inc  411  412  411  418  419  410  410  411  411  412  411  412  411  412  412  413                                                                                                                                                                                                                                                                                                                                                                                                                                                                                                                                                                                                                                                                                                                                                                                                                                                   | Purple Wave Auction                      | 107 |
| Railroad Commission of Texas 408  Resound Networks 217  Rock Asphalt 517  ROMCO Equipment 412  SAFE-D 210  SecureTech Systems, Inc 510                                                                                                                                                                                                                                                                                                                                                                                                                                                                                                                                                                                                                                                                                                                                                                                                                                                                                                                       | Qmatic                                   | 211 |
| Resound Networks217Rock Asphalt517ROMCO Equipment412SAFE-D210SecureTech Systems, Inc510                                                                                                                                                                                                                                                                                                                                                                                                                                                                                                                                                                                                                                                                                                                                                                                                                                                                                                                                                                      | R-3 CC LLC                               | 411 |
| Rock Asphalt517ROMCO Equipment412SAFE-D210SecureTech Systems, Inc510                                                                                                                                                                                                                                                                                                                                                                                                                                                                                                                                                                                                                                                                                                                                                                                                                                                                                                                                                                                         | Railroad Commission of Texas             | 408 |
| ROMCO Equipment 412 SAFE-D 210 SecureTech Systems, Inc 510                                                                                                                                                                                                                                                                                                                                                                                                                                                                                                                                                                                                                                                                                                                                                                                                                                                                                                                                                                                                   | Resound Networks                         | 217 |
| SAFE-D 210<br>SecureTech Systems, Inc 510                                                                                                                                                                                                                                                                                                                                                                                                                                                                                                                                                                                                                                                                                                                                                                                                                                                                                                                                                                                                                    | Rock Asphalt                             | 517 |
| SecureTech Systems, Inc 510                                                                                                                                                                                                                                                                                                                                                                                                                                                                                                                                                                                                                                                                                                                                                                                                                                                                                                                                                                                                                                  | ROMCO Equipment                          | 412 |
|                                                                                                                                                                                                                                                                                                                                                                                                                                                                                                                                                                                                                                                                                                                                                                                                                                                                                                                                                                                                                                                              | SAFE-D                                   | 210 |
| Security Benefit 311                                                                                                                                                                                                                                                                                                                                                                                                                                                                                                                                                                                                                                                                                                                                                                                                                                                                                                                                                                                                                                         | SecureTech Systems, Inc                  | 510 |
|                                                                                                                                                                                                                                                                                                                                                                                                                                                                                                                                                                                                                                                                                                                                                                                                                                                                                                                                                                                                                                                              | Security Benefit                         | 311 |

| 415     |
|---------|
| 417     |
| 418     |
| 419     |
| 420     |
| 421     |
| 500     |
| 501     |
| 502     |
| 503     |
| 504     |
| 505     |
| 506.508 |
| 507     |
| 509     |
| 510     |
| 511     |
| 512     |
| 513     |
| 514     |
| 515     |
| 516     |
| 517     |
| 518     |
| 519     |
| 521     |
| 523     |
| 525     |
| 527     |
| A       |
| С       |
| В       |
|         |