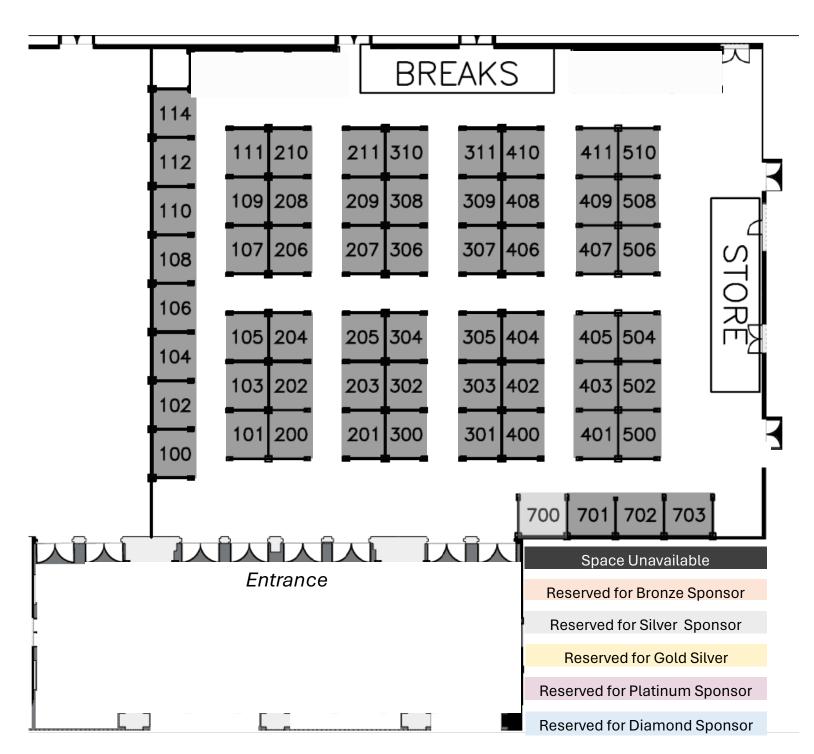

## Tax Assessor-Collector's Association of Texas Annual Conference

June 2-5, 2024 | Hilton Anatole, Dallas Grand Ballroom CDE

| Booth # | Company                                     |
|---------|---------------------------------------------|
| 100     | McCreary, Veselka, Bragg & Allen, PC        |
| 101     | Spindlemedia                                |
| 102     | Invoice Cloud                               |
| 103     | Texas Parks and Wildlife Dept.—State Parks  |
| 104     | Tyler Technologies                          |
| 105     | BIS Consulting                              |
| 106     | Grant Street Group                          |
| 107     | RealAuction.com                             |
| 108     | Records Consultants, Inc.                   |
| 109     | Qmatic                                      |
| 110     | Texas County and District Retirement System |
| 111     | Data Business Equipment, Inc.               |
| 112     | AIB, Inc.                                   |
| 114     | PayIt                                       |
| 200     | Spindlemedia                                |
| 201     | Linebarger Goggan Blair & Sampson, LLP      |
| 202     | Certified Payments by Deluxe                |
| 203     | GovEase                                     |
| 204     | The Master's Touch LLC                      |
| 205     | GSA Corporation                             |
| 206     | Hamer Enterprises                           |
| 207     | Texas State Inspection Association          |
| 208     | Techbundle                                  |
| 209     | Hunter-Kelsey of Texas, LLC                 |
| 210     | Nuvei                                       |
| 211     | Southwest Data Solutions, LLC               |
| 300     | Linebarger Goggan Blair & Sampson, LLP      |
| 301     | JP Morgan Chase                             |
| 302     | CSG Forte                                   |
| 303     | Auto Data Direct, Inc.                      |
| 304     | CoreLogic                                   |
| 305     | Texas Department of Motor Vehicles          |
| 306     | Mavro Imaging                               |

| Booth # | Company                                  |
|---------|------------------------------------------|
| 307     | Harris Govern                            |
| 308     | Government Window                        |
| 309     | Scott-Merriman, Inc.                     |
| 310     | Autoagent Data Solutions LLC             |
| 311     | Perdue, Brandon, Fielder, Collins & Mott |
| 400     | JP Morgan Chase                          |
| 401     | GovPros                                  |
| 402     | Multi-Bank Payments Services             |
| 403     | Smart CJM                                |
| 404     | VariVerge                                |
| 405     | CogAbility                               |
| 406     | North Texas Tollway Authority            |
| 407     | NCR                                      |
| 408     | Catalis                                  |
| 409     | Texas Association of Counties            |
| 410     | Motor Vehicle Network                    |
| 411     | My Plates                                |
| 500     | CORE                                     |
| 502     | OPEX Corporation                         |
| 504     | OPEX Corporation                         |
| 506     | Gov-Pay                                  |
| 508     | Pitney Bowes                             |
| 510     | NEMO-Q                                   |
| 700     |                                          |
| 701     | RT Lawrence Corp                         |
| 702     | Johnson & Starr LLC                      |
| 703     | Mail Services                            |
|         |                                          |
|         |                                          |
|         |                                          |
|         |                                          |
|         |                                          |
|         |                                          |