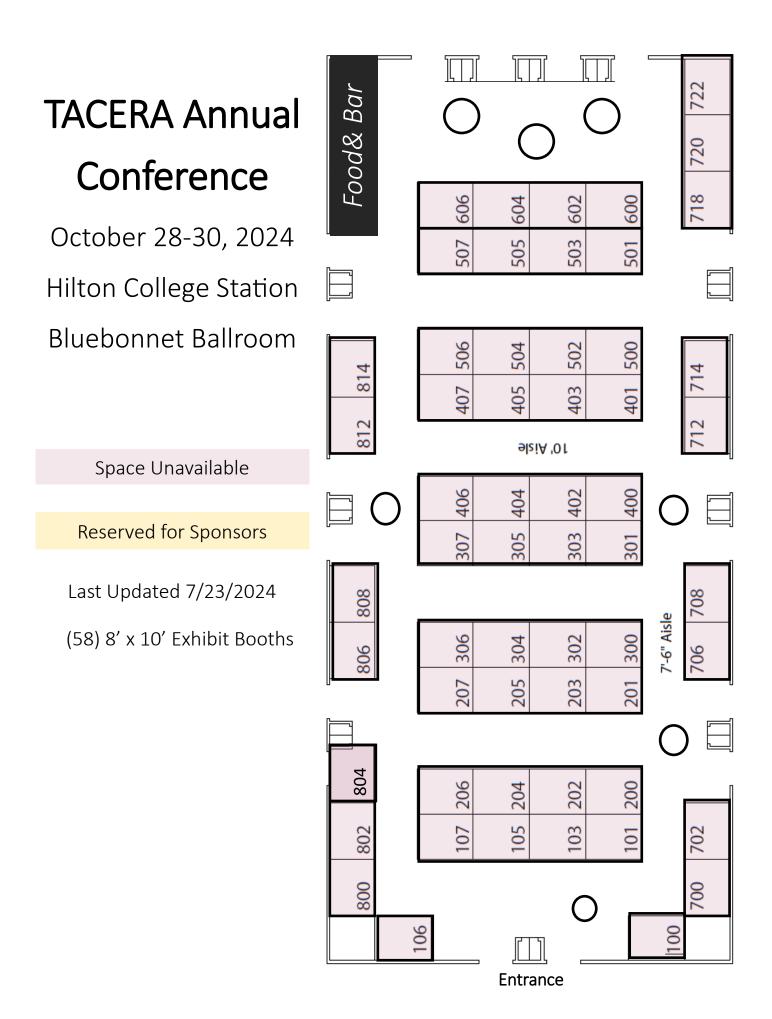

| Company                                     | Booth |
|---------------------------------------------|-------|
| Specialty Fleet Sales & Rentals, LLC        | 60    |
| ASCO Equipment                              | 61    |
| IMEG CORPORATION                            | 62    |
| RoadSafe Traffic                            | 63    |
| Dustpods                                    | 64    |
| Freese & Nicheols                           | 65    |
| Nueces Power Equipment                      | 66    |
| JJ Kane Auctions                            | 70    |
| Contech Engineered Solutions                | 71    |
|                                             | 74    |
|                                             | 75    |
| TxLTAP - University of Texas at Arlington   | 100   |
| ICC Distribution Group                      | 101   |
| R.B. Everett & Company                      | 103   |
| Texas Concrete Pipe Association             | 105   |
| B-Greener Industrial Cleaners               | 106   |
| Teague Nall and Perkins, Inc.               | 107   |
| Dura-Crust                                  | 200   |
| Asphalt Zipper                              | 201   |
| Kirby-Smith Machinery                       | 202   |
| Cement Council of Texas                     | 203   |
| Texas Road and Sign Supply.com              | 204   |
| Texas County and District Retirement System | 205   |
| Enviro Tech Services, Inc                   | 206   |
| Advanced Drainage Systems                   | 207   |
| K&L Supply Inc                              | 300   |
| FPT Infrastructure                          | 301   |
| Limb Buster LLC                             | 302   |
| Rock Asphalt                                | 303   |
| Kovacs Group                                | 304   |
| DareeSoft North America                     | 305   |
| TrueNorth Steel                             | 306   |
| ColorBiotics                                | 307   |
| United Ag & Turf                            | 400   |

| Company                                | Booth   |
|----------------------------------------|---------|
| Unique Paving Materials Corp.          | 401     |
| Substrata                              | 402     |
| Transline Industries                   | 403     |
| S2 Rentals and Sales LLC               | 404     |
| BG Chemical                            | 405     |
| Texas Asphalt Pavement Association     | 406     |
| Purple Wave Auction                    | 407     |
| Diamond Mowers                         | 500     |
| Pavement Restoration Inc.              | 501     |
| Texas Association of Counties          | 502     |
| Crafco                                 | 503     |
| P2 Emulsions                           | 504     |
| ATMAX Equipment Co.                    | 505     |
| Advanced Chemical Technologies         | 506     |
| Base-Seal International                | 507     |
| ROMCO Equipment                        | 600     |
| Cimline/Durapatcher                    | 602     |
| Lime Association of Texas              | 604     |
| Alamo Traffic Supply LLC               | 606     |
| GeoTree                                | 700     |
| Closner Equipment Company              | 702     |
| Binkley & Barfield   DCCM              | 706     |
| Intermountain Slurry Seal              | 708     |
| Lithic Industries                      | 712     |
| Bobcat of Dallas                       | 714     |
| American Road Maintenance              | 718     |
| Solmax                                 | 720     |
| ENVIROTX - Roadway and Site Solutions  | 722     |
| Diversified Computer Services          | 800     |
| Cleveland Asphalt Products, Inc.       | 802     |
| Transconomy LLC                        | 804     |
| Cooper Equipment                       | 806     |
| Jacksons Heavy Equipment Training, LLC | 808     |
| Wright Asphalt Products Company        | 812 814 |